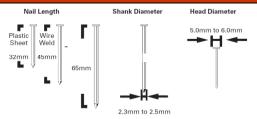

#### **FASTENERS**

15° flat wire welded nails and flat plastic sheet collated nails

Length 45~65 mm (wire welded) 32~65 mm (plastic collated) 2.3~2.5 mm

5.0~6.0 mm

Tlf.: +45 86151913 CVR nr.: 36548908 Bank: Rønde Sparekasse