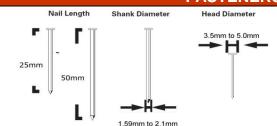

#### **FASTENERS**

15° conical wire welded nails and flat plastic sheet collated nails

Bank: Rønde Sparekasse

Kontonr.: 0000182404

Reg. nr.: 9354

Length Shank 1.59~2.1 mm 1.59~5.0 mm